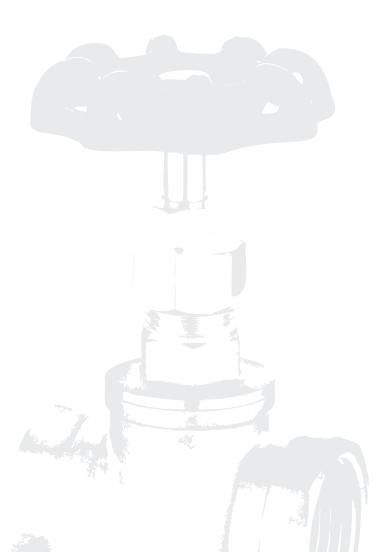

## CHALLENGE

GWK Kuhlmann wanted to cast a tool for a customized insulation system for a heating fitting and searched for a casting resin system that is especially suitable for low and medium series.

## SOLUTION AND ADVANTAGES

GWK Kuhlmann produces numerous moulds per year and decided on our **ALWA MOULD D** because it helps customers to avoid the time-consuming drilling of vacuum holes after casting.